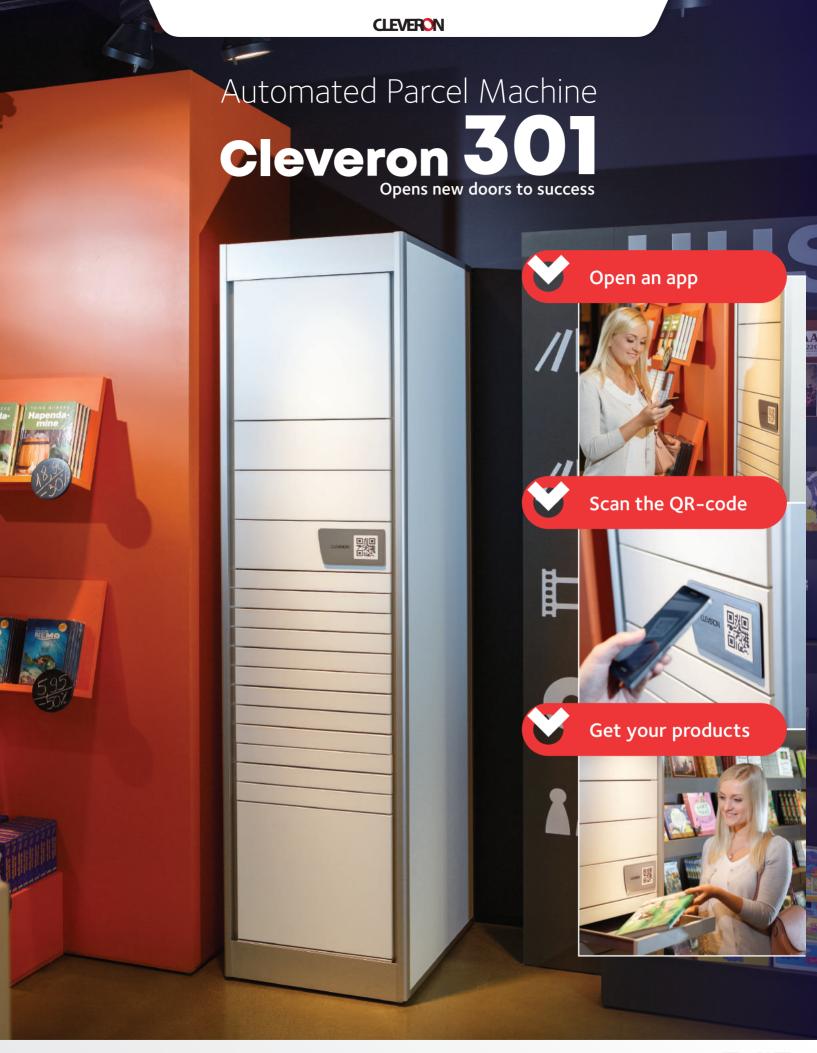

**Cleveron 301** is the price leader of our product range and brings down the price of the automated parcel machine to a level never seen before.

On one hand it opens doors for newcomers that challenge us to i ntegrate new services with automated parcel machines.

On the other hand it hopefully expands the network of automated parcel machines and takes these to further destinations.

| Slot size | Inner dimensions (mm) |
|-----------|-----------------------|
|           | H W D max load (kg)   |
| XS        | 45 x 360 x 530 5      |
| S         | 120 x 360 x 620 15    |
| M         | 200 x 360 x 620 31,5  |
| L         | 380 x 360 x 620 31,5  |
| XL        | 600 x 360 x 620 31,5  |
|           |                       |

Cleveron 301 has a modular column system that allows to choose the best drawer/door configuration and layout for the APM

www.cleveron.eu info@cleveron.eu +372 609 1671

Reinu tee 48 71020 Viljandi, Estonia