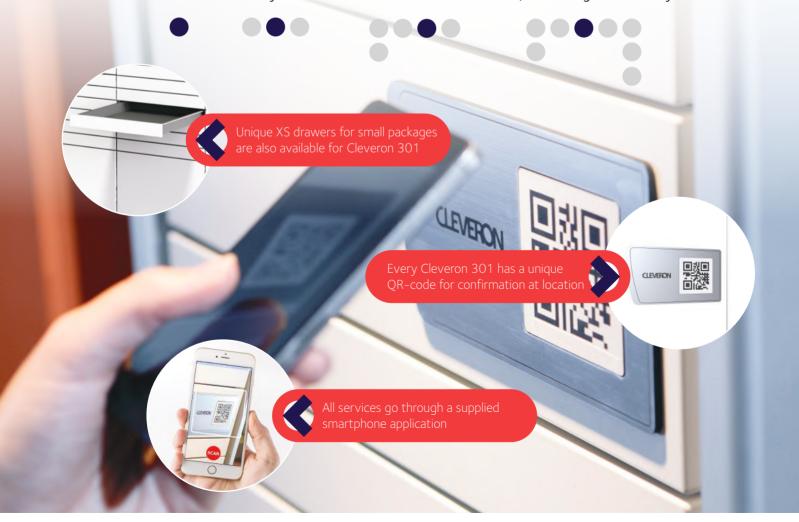

Cleveron 301 has a modular column system that allows to choose the best drawer/door configuration and layout for the APM

www.cleveron.eu info@cleveron.eu +372 609 1671

Reinu tee 48 71020 Viljandi, Estonia