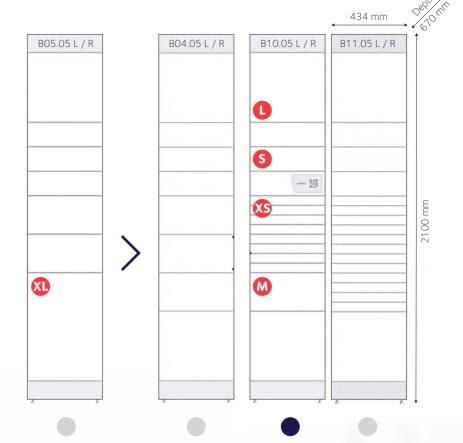

On the other hand it hopefully expands the network of automated parcel machines and takes these to further destinations.

| Slot size | Inner dimensions (mm) |
|-----------|-----------------------|
|           | H W D max load (kg)   |
| XS        | 45 x 360 x 530 5      |
| S         | 120 x 360 x 620 15    |
| M         | 200 x 360 x 620 31,5  |
| L         | 380 x 360 x 620 31,5  |
| XL        | 600 x 360 x 620 31,5  |
|           |                       |

Cleveron 301 has a modular column system that allows to choose the best drawer/door configuration and layout for the APM

www.cleveron.eu info@cleveron.eu +372 609 1671

Reinu tee 48 71020 Viljandi, Estonia